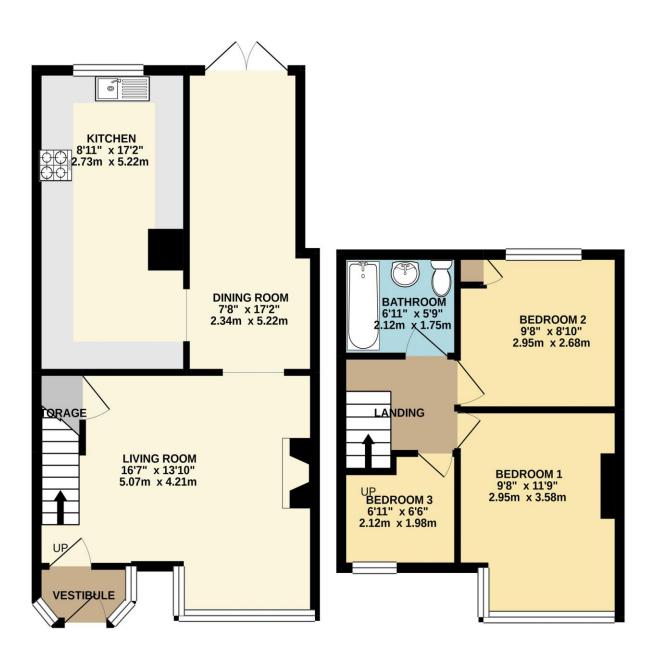

GROUND FLOOR 487 sq.ft. (45.2 sq.m.) approx. 1ST FLOOR 315 sq.ft. (29.3 sq.m.) approx.

TOTAL FLOOR AREA: 802 sq.ft. (74.5 sq.m.) approx.

Whilst every attempt has been made to ensure the accuracy of the floorplan contained here, measurements of doors, windows, rooms and any other items are approximate and no responsibility is taken for any error, omission or mis-statement. This plan is for illustrative purposes only and should be used as such by any prospective purchaser. The services, systems and appliances shown have not been tested and no guarantee as to their operability or efficiency can be given.

Made with Metropix ©2021.

|                      |                          | Current | Potentia |
|----------------------|--------------------------|---------|----------|
| Very energy efficier | nt - lower running costs |         |          |
| (92-100)             |                          |         |          |
| (81-91)              | 3                        |         | 83       |
| (69-80)              | C                        |         |          |
| (55-68)              | D                        | 66      |          |
| (39-54)              | E                        |         |          |
| (21-38)              | F                        |         |          |
| (1-20)               | G                        |         |          |
| Not energy efficient | - higher running costs   | _       |          |